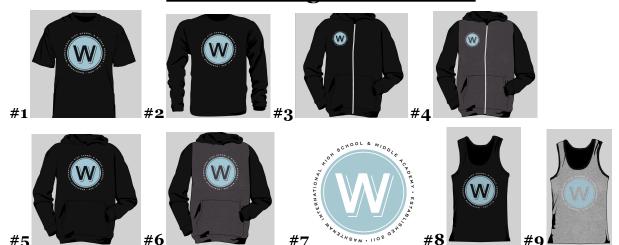

## **School Swag Order Form**

| Item                                       | XS | S | M | L | XL | 2XL | 3XL | QTY | Price           | Total: |
|--------------------------------------------|----|---|---|---|----|-----|-----|-----|-----------------|--------|
| #1 - T-Shirt                               |    |   |   |   |    |     |     |     | \$15            |        |
| #2 - Long Sleeve Shirt                     |    |   |   |   |    |     |     |     | \$20            |        |
| #3 - Full Zip Hoodie -<br>Black            |    |   |   |   |    |     |     |     | \$40            |        |
| #4 - Full Zip Hoodie -<br>Drk Grey & Black |    |   |   |   |    |     |     |     | \$40            |        |
| #5 - Hoodie - Black                        |    |   |   |   |    |     |     |     | \$35            |        |
| #6 - Hoodie - Drk Grey &<br>Black          |    |   |   |   |    |     |     |     | \$35            |        |
| #7 - Car Decal/Sticker                     |    |   |   |   |    |     |     |     | \$5             |        |
| #8 - Black tank top                        |    |   |   |   |    |     |     |     | \$20            |        |
| #9 - Gray tank top                         |    |   |   |   |    |     |     |     | \$20            |        |
| Totals:                                    |    |   |   |   |    |     |     |     | Grand<br>Total: |        |