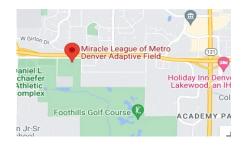

Miracle League Adaptive Field East end of the Daniel L. Schaefer Athletic Complex <u>9750 W Hampden Ave</u> <u>Denver, CO 80235</u>

| Field 1         |                            |                                       | Field 2                               |                                                       |  |
|-----------------|----------------------------|---------------------------------------|---------------------------------------|-------------------------------------------------------|--|
| (1st Base Side) | (3rd Base Side)            |                                       | (1st Base Side)                       | (3rd Base Side)                                       |  |
| Rockies         | Rangers                    |                                       | Yankees                               | Cardinals                                             |  |
| Rockin' Rockies | Sluggers                   |                                       | All Stars                             | Eagles                                                |  |
| Tigers          | Cougars                    |                                       |                                       |                                                       |  |
| -               | Rockies<br>Rockin' Rockies | RockiesRangersRockin' RockiesSluggers | RockiesRangersRockin' RockiesSluggers | RockiesRangersYankeesRockin' RockiesSluggersAll Stars |  |