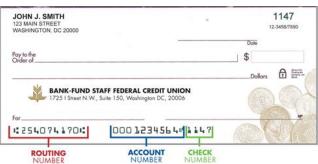

If you do not have checks - Your debit card is based (usually) on a checking account whether you actually have a formal checking account or not. The bank that issued your card has a routing and checking acct number assigned to it. Login to your account to find the routing and checking account numbers assigned to your debit / checking account. When in doubt, call your bank's customer service hotline.