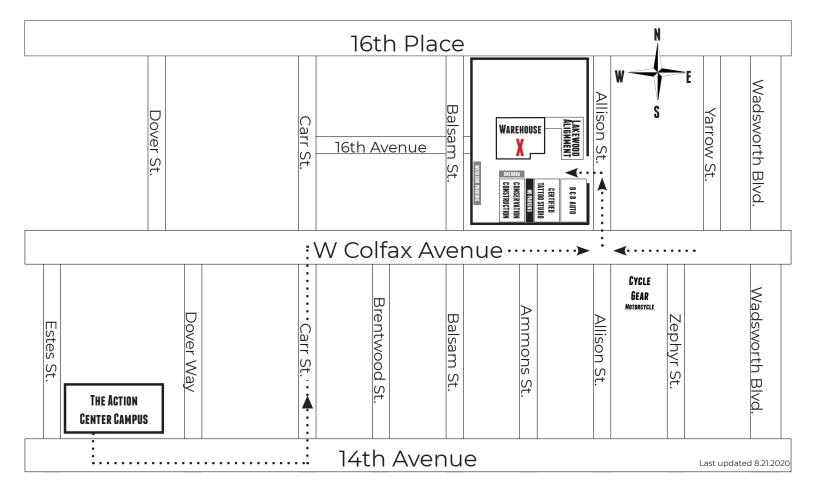

## **GPS WILL DIRECT YOU TO COLFAX, NOT THE ALLEY.** Please see read the following directions carefully and see the map.

The warehouse is located in an alley off of Allison Street one half block north of Colfax. The alley is left off of Allison, 40 ft north of Colfax, between a green garage and the Star Muffler sign at Lakewood Alignment. It is a beige building on the right side of the alley. The 8035 address is over the entry door.

### From Wadsworth (the east)

Travel west on Colfax two blocks, turn right on Allison. From Allison, turn *left* to enter the alley - Lakewood Alignment and Brake service will be to the North.

### From Garrison (the west)

Travel east on Colfax two blocks, turn left on Allison just past the Grand Valley Auto dealership. From Allison, turn left to enter the alley.

### From the The Action Center Campus

Travel east on W 14th Avenue to the first light at Carr St. Turn left onto Carr for one block. Turn right onto W. Colfax Ave. Follow Colfax for four blocks and make a left turn onto Allison St. Then turn left at the first alley by Lakewood Alignment.

#### **Parking**

On Saturdays parking is available at Conservation Construction.

On weekdays parking is limited Conservation Construction on the left side of alley across from the warehouse.