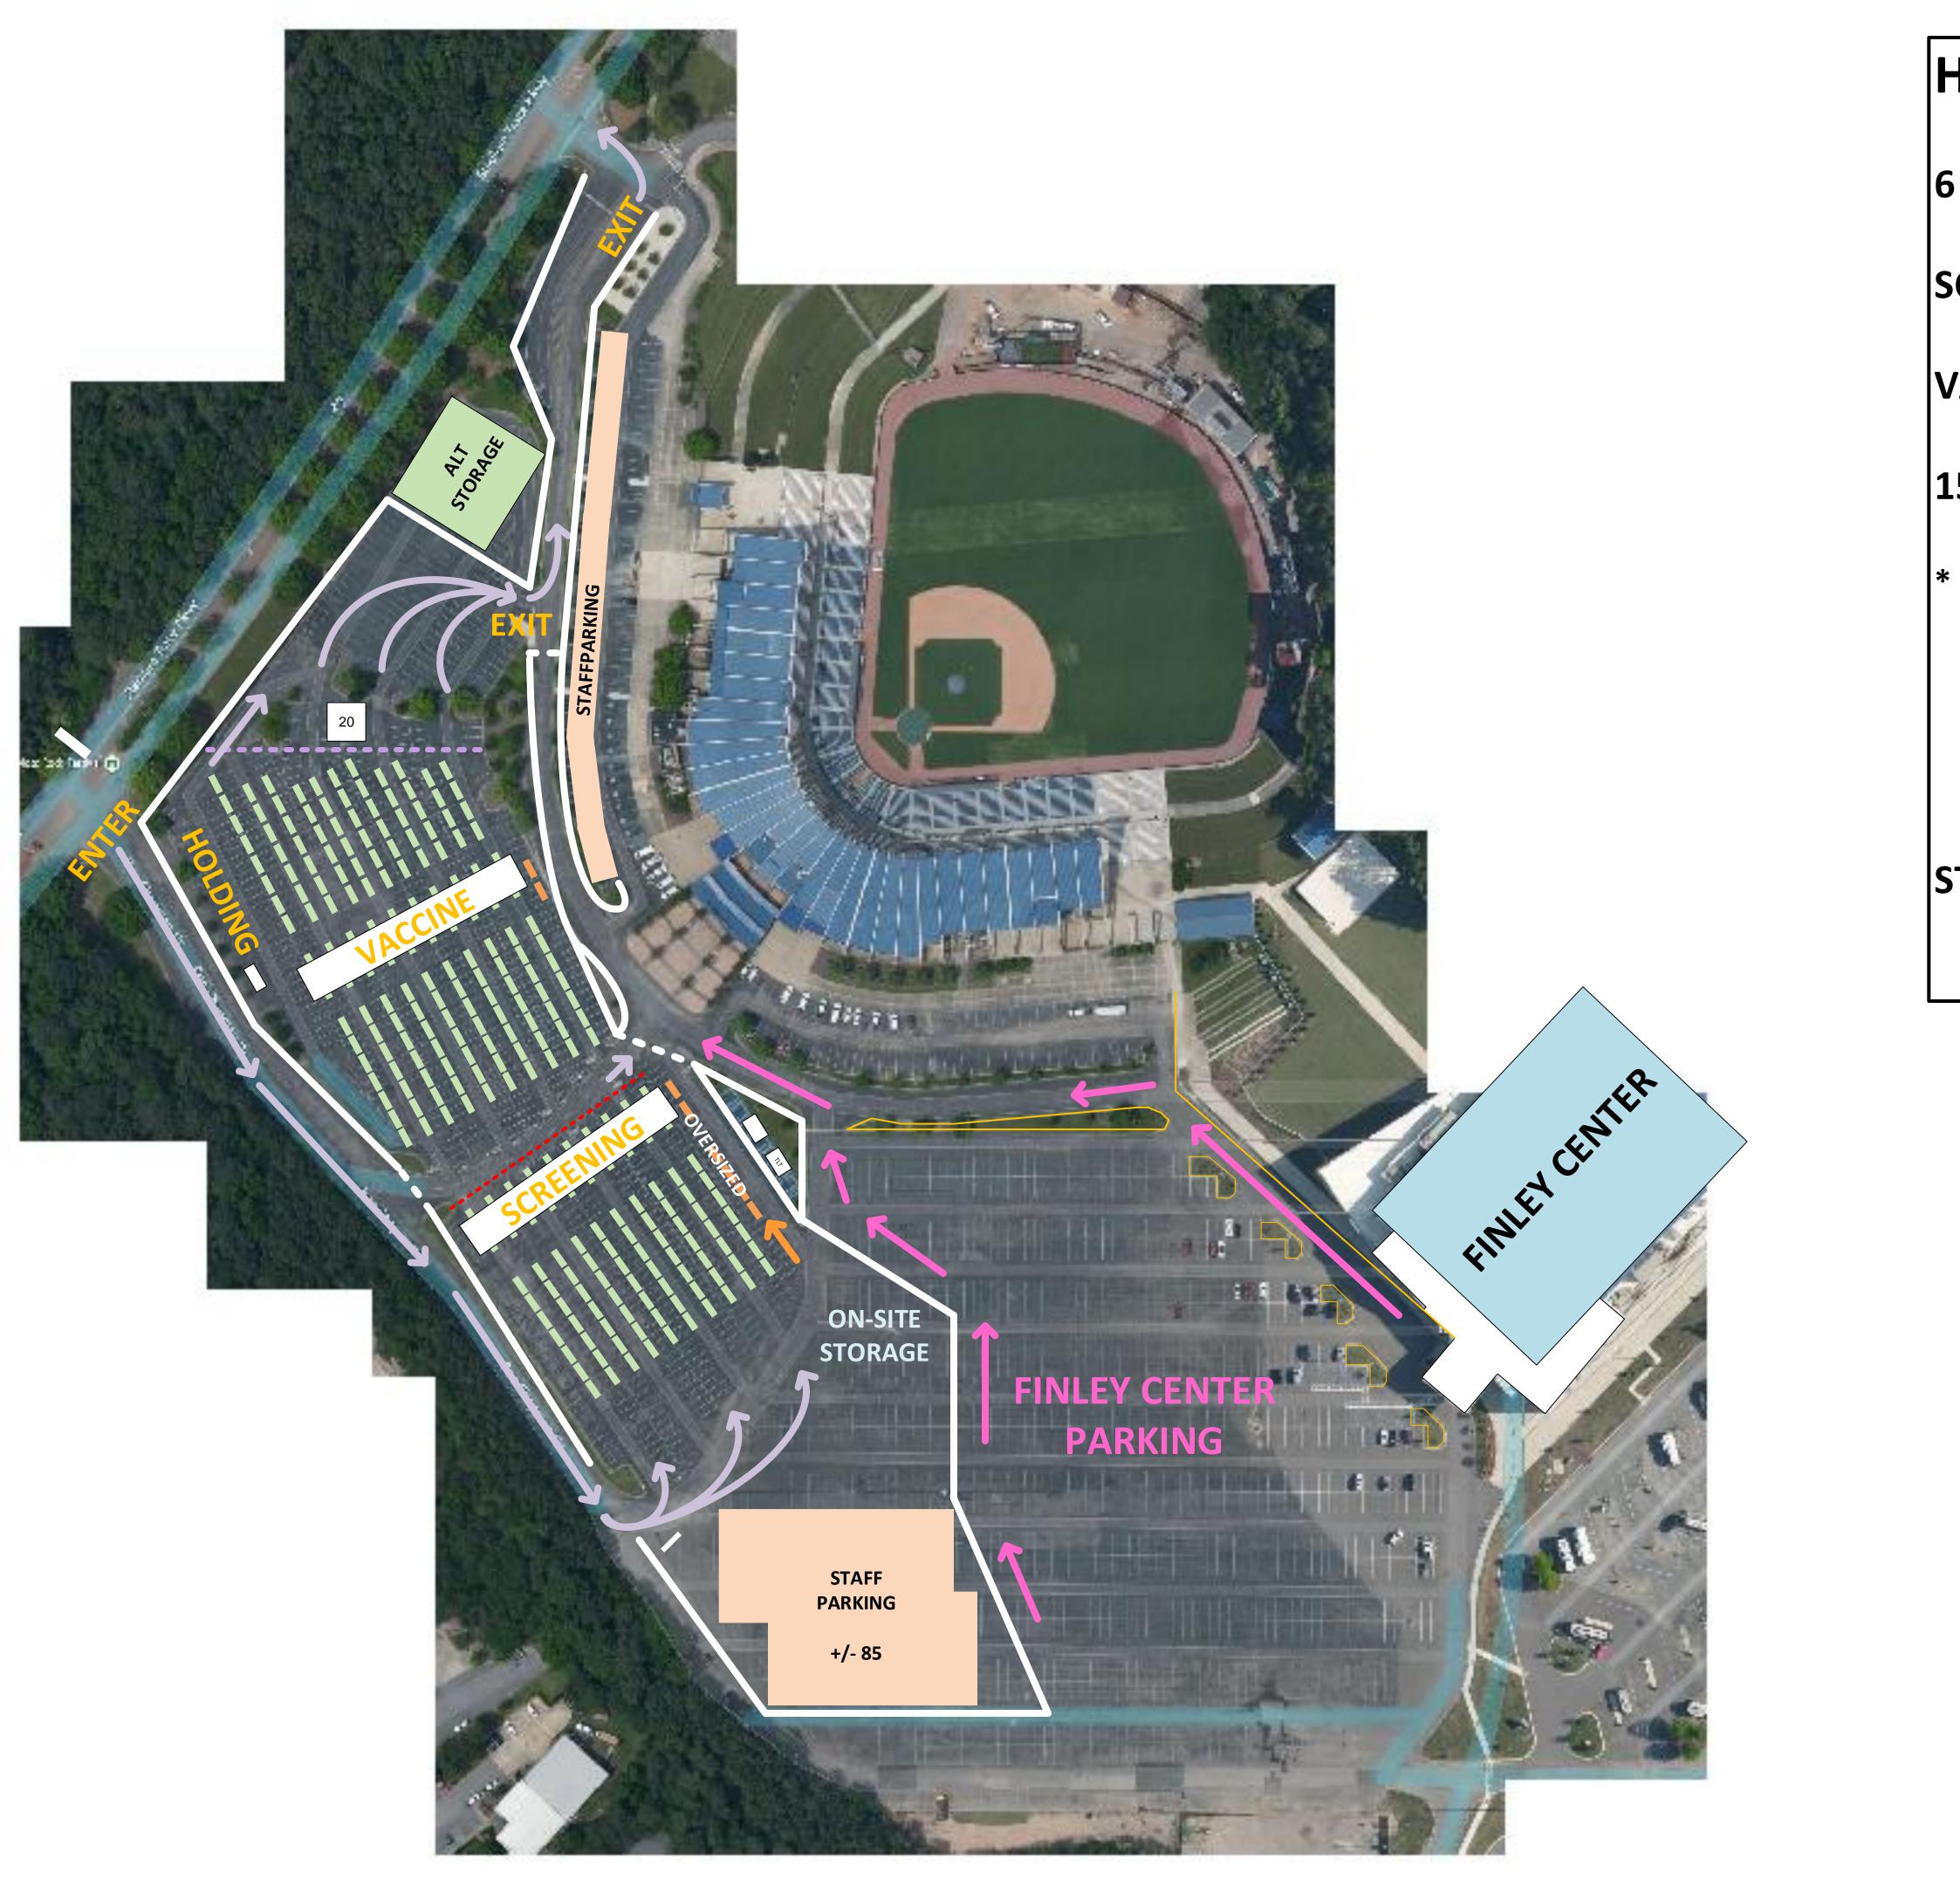

## HOOVER MET MEGA SITE

## 6 LANES + 1 FOR OVERSIZED

SCREENING QUEUE\* 90 CARS

VACCINE QUEUE \* 90 CARS

15 MINUTE HOLD QUEUE64 CARS

\* INCLUDES SPACE FOR OVERSIZED VEHICLES

## STAFF PARKING

+60 CARS

|            |          |           | TASK TIME (TIME UNIT) |     |     |     |     |          |
|------------|----------|-----------|-----------------------|-----|-----|-----|-----|----------|
|            |          |           | IN MINUTES            |     |     |     | 8   |          |
|            | Cars per | Cars per  |                       |     |     |     |     | HOUR     |
| # STATIONS | station  | time unit | 2                     | 3   | 4   | 5   | 6   | WORK DAY |
| 1          | 2        | 2         | 60                    | 40  | 30  | 24  | 20  | 16       |
| 2          | 2        | 4         | 120                   | 80  | 60  | 48  | 40  | 32       |
| 3          | 2        | 6         | 180                   | 120 | 90  | 72  | 60  | 48       |
| 4          | 2        | 8         | 240                   | 160 | 120 | 96  | 80  | 64       |
| 5          | 2        | 10        | 300                   | 200 | 150 | 120 | 100 | 80       |
| 6          | 2        | 12        | 360                   | 240 | 180 | 144 | 120 | 96       |
| 7          | 2        | 14        | 420                   | 280 | 210 | 168 | 140 | 112      |
| 8          | 2        | 16        | 480                   | 320 | 240 | 192 | 160 | 128      |
| 9          | 2        | 18        | 540                   | 360 | 270 | 216 | 180 | 144      |
| 10         | 2        | 20        | 600                   | 400 | 300 | 240 | 200 | 160      |
| 11         | 2        | 22        | 660                   | 440 | 330 | 264 | 220 | 176      |
| 12         | 2        | 24        | 720                   | 480 | 360 | 288 | 240 | 192      |