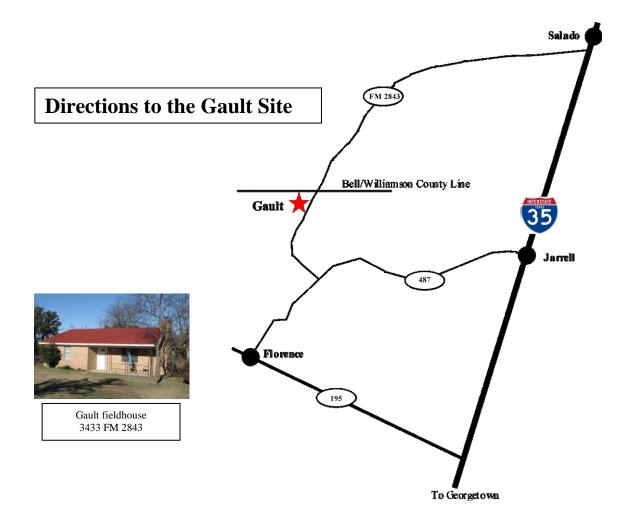

## From the South

I-35N to exit #266 Florence/Killeen/195

Turn Left follow 195, 15 miles to Florence

Exit 195 at FM 487, turn right

Turn Left on FM 2843, go 3.5 miles

House on the left/west (3433) with red tiles is the Gault School fieldhouse, next drive on left with black mailbox (3439) is the Gault Site (red stop sign on gate)

## From the North

I-35S to exit #283, stay on feeder road about ½ mile

Turn Right on FM 2843, follow for 11 miles

Go south past the Williamson County line sign about 200 yards

Gault site is on your right/west with two black mailboxes and red stop sign on gate (3451) and automatic gate, (address # series in Bell County is different than in Williamson)