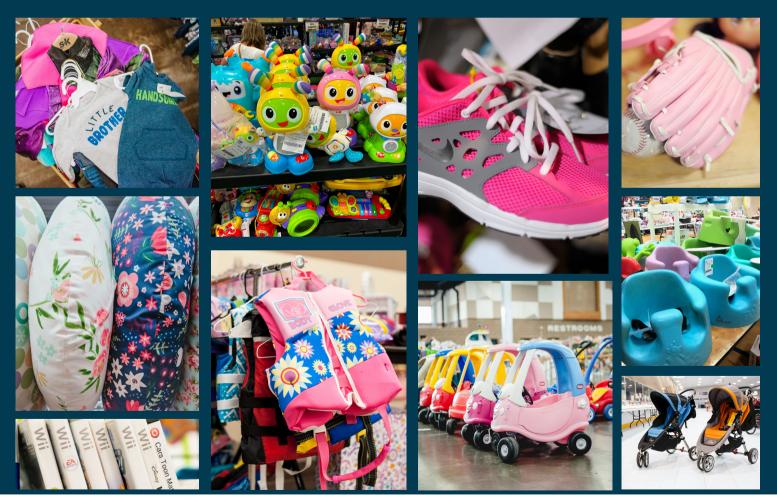

# **CLOTHING, SHOES & ACCESSORIES**

#### Reminder: there is an OVERALL item limit of 900 items Guidelines for infant through youth size 18:

ALL long sleeves & 3/4-sleeves shirts, sweatshirts, onesies

**EXCEPTIONS!** We WILL accept the following short sleeves ONLY: Short sleeved/sleeveless dresses holiday-themed or in heavy fabrics like corduroy or velour, short-sleeved onesies, and short-sleeved athletic t-shirts like Under Armor in size 6 and up (NO graphic tees, must be athleticwear). Short-sleeved fall/winter holiday items like "Baby's First Thanksgiving", Halloween-themed tshirts, etc or fall/winter sports like Eagles/Steelers.

ALL seasons pajamas will be accepted - short sleeved, long sleeved, etc.

Dress shoes, snow boots, rain/other boots, Crocs, sneakers, slippers, dance shoes, cleats

> Lined fall jackets, heavy winter jackets, vests, winter accessories, allseason accessories like baseball caps and bows

Swimsuits for indoor fall swim class (NO swim accessories)

Halloween Costumes Dancewear Sportswear

> **Allentown:** Website | Horsham Website | 🗗 Consignor Group |

Consignor Group

**X** flip flops **X** swim shoes X sandals