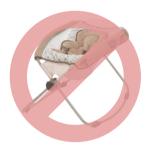

#### **Incline Sleepers**

Due to risk posed to infants, incline sleepers can no longer be accepted at Just Between Friends sales. A notice was provided by the CPSC on November 11, 2018 in which these sleepers were deemed unsafe after repeated incidents of infant suffocation.