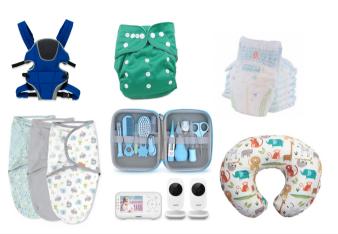

#### **INFANT ITEMS**

Carriers, boppy pillows, diaper bags, swaddlers, nursing bras, breast milk storage, infant safety items, baby monitors, diapers

#### **ROOM DECOR**

Children's room & bathroom decor Mobiles, sound machines Changing pads

#### **POTTY/BATH** Clean potty seats Diapering accessories Baby bath tubs, towels