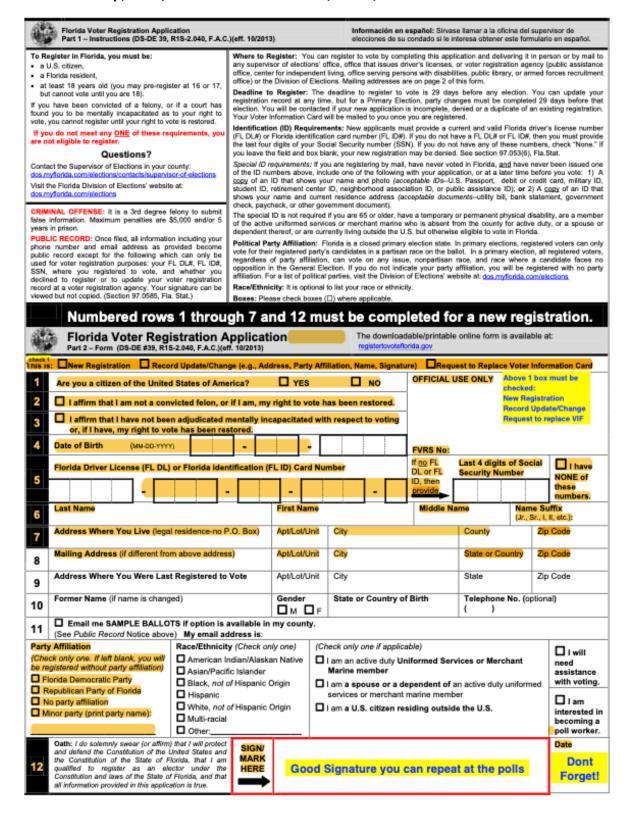

VR English 2021 copy with highlighting for training copy — Highlights required except for Party affiliation which is highlighted so you can say, "If you want to vote in the primary, you 'Il need to register as a Democrat or Republican". If they ask you which to pick you cannot guide them, just give them some fact: Trump, Bush, DiSantis are Rs. Obama, Biden, Fredricka Wilson are Ds.