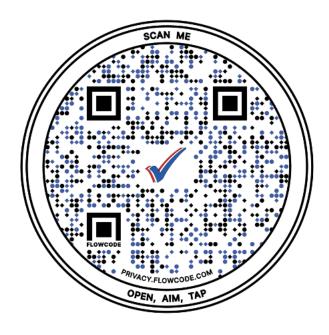

### QR code -

BLUE WAVE COALLITION OF HIMSE MADE **Check your Voter Registration here** 

- 1. Open camera and get the circle in the picture
- 2. Click on "flowcode.com"
- 3. Enter name and birthdate

Walk yourself (and canvasser/canvassee) through checking their own voter info and be sure to scroll all the way down so they see polling place, sample ballot and ballot status as well as VBM info

- Check your Voter Registration here
  1. Open camera and get the circle in the picture
  2. Click on "flowcode.com"
- 3. Enter name and birthdat