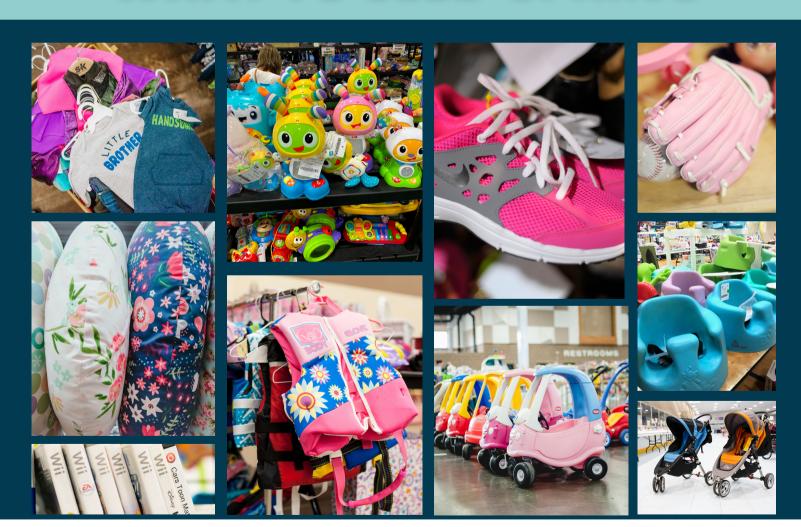

## WHAT TO SELL- SPRING

## **CLOTHING, SHOES & ACCESSORIES**

#### Reminder: there is an OVERALL item limit of 900 items **Guidelines for infant through youth size 18:**

ALL sleeveless, shortsleeve & 3/4 sleeve shirts. onesies, dresses, rompers

**EXCEPTIONS!** We WILL accept the following long sleeves ONLY: Button down shirts for boys in light colors, lightweight girls cardigans paired with a spring dress, lightweight onesies & sleepers under 24 mo (NO fleece!), formal dress suits/tuxes, lightweight pajamas, spring/summer holidays between St. Patrick's Day and Labor Day, spring sports fangear like Phillies.