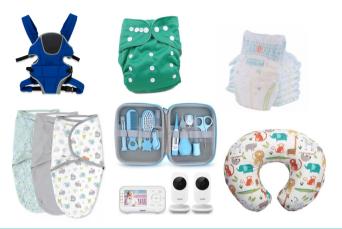

#### **INFANT ITEMS**

Carriers, boppy pillows, diaper bags, swaddlers, nursing bras, breast milk storage, infant safety items, baby monitors, diapers