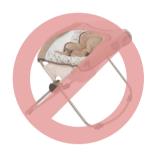

#### **Incline Sleepers**

Due to risk posed to infants, incline sleepers can no longer be accepted at Just Between Friends sales. A notice was provided by the CPSC on November 11, 2018 in which these sleepers were deemed unsafe after repeated incidents of infant suffocation