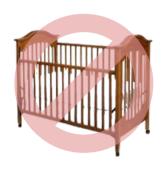

#### Cribs made before June 28, 2011

All Cribs made before June 28, 2011 are no longer considered safe for infants—that includes all dropside cribs as they pose significant risks to infants. They cannot be sold or donated.