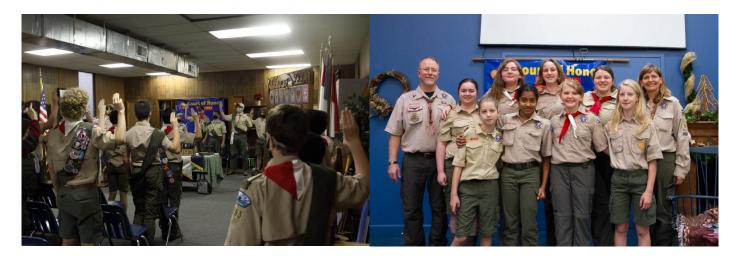

#### <u>Do</u>

Camp next to Troops with your family. Participate in Troop flag ceremonies. Learn knots and to whip and fuse rope. Show how to Leave No Trace. Learn to cope with unforeseen weather and natural disasters. Light a fire without matches. Cook without pots and pans. Know how to hike safely. Identify trees and plants.

## **Troop 993 (B)**

And more.

Ashford United Methodist Church Mondays at 7:30 (FCE at 7:00) [PLC Monday following campout] Troop993.org

Scoutmaster: Scoop Carlile scoopc@mindspring.com

## **Troop 1993 (G)**

Ashford United Methodist Church Mondays at 7:30 (FCE at 7:00) [PLC Monday following campout] houston1993.mytroop.us Scoutmaster: Eric Beyer ekbeyer@comcast.net

Space is limited. RSVP to Jim Hudson @ jamesehudson3@gmail.com