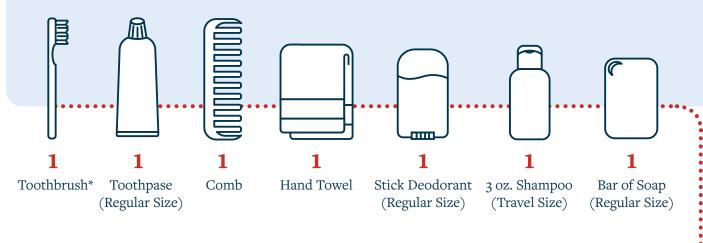

#### **WHAT GOES IN A HYGIENE KIT?**

### PLEASE NOTE

- All items must be new.
- Toothbrushes must be in original individual packaging.
- No powders or aerosols.
- Do not include money or personal notes.

Box for Shipping