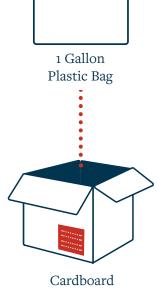

#### PROJECTS INSTRUCTIONS

- 1. Please register your project online prior to packing.
- Gather materials.
- Use packing tape to secure the lids of the liquid items.
- Place kit items in the resealable plastic bag, and zip it closed.
- Shipping is the responsibility of those packaging the kits.

### PLEASE NOTE

- All items must be new.
- Toothbrushes must be in original individual packaging.
- No powders or aerosols.
- Do not include money or personal notes.

Box for Shipping