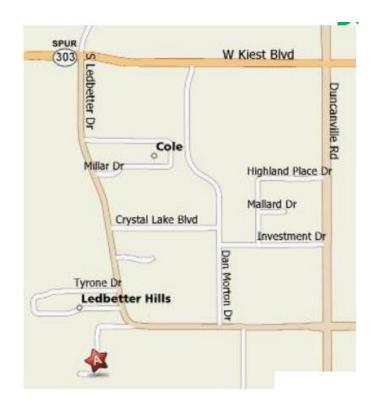

## Camp Whispering Cedars 6010 Whispering Cedars Drive Dallas, TX 75236

FROM I-35: Take 67 south to I-20. Take I-20 west to Spur 408. Take Spur 408 north to Kiest (303). Take Kiest east to Ledbetter, take Ledbetter south. When Ledbetter turns east, turn right at Whispering Cedars Drive. Follow Whispering Cedars Drive to camp entrance with white stone gate with Girl Scout logo.

FROM I-30: Take Loop 12 south. Stay in the right hand lane and take Spur 408 to Kiest Boulevard. Take Kiest east to Ledbetter, take Ledbetter south. When Ledbetter turns east, turn right at Whispering Cedars Drive. Follow Whispering Cedars Drive to camp entrance with white stone gate with Girl Scout logo.