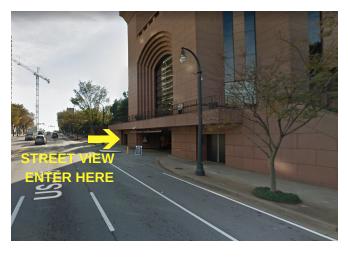

# Parking Option 1 - Bank of America Plaza Visitor Deck

## **Physical Address:**

607 Peachtree St. NE Atlanta, GA 30308

#### **GPS Address:**

607 Courtland St. NE, Atlanta, GA 30308