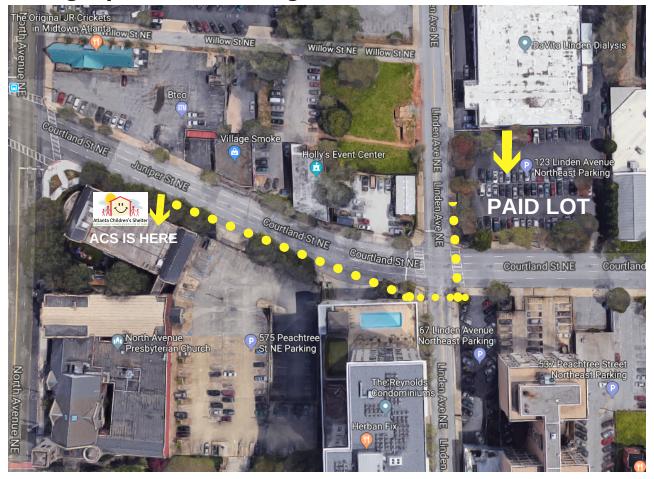

## Parking Option 2 - Parking lot next to Linden Medical Center

### **Physical Address:**

607 Peachtree St. NE Atlanta, GA 30308

#### **GPS Address:**

607 Courtland St. NE, Atlanta, GA 30308