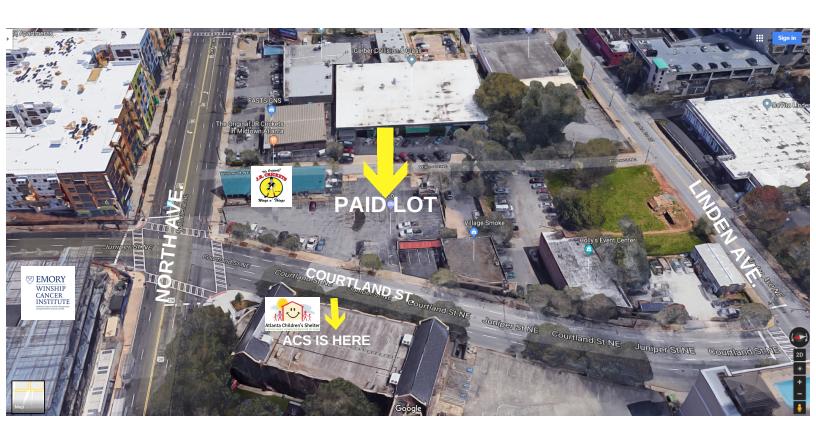

## Parking Option 3 - Parking lot next to J.R. Crickets

Walk through this entrance, you'll see the ACS front desk through the glass door to your **left**. Ring the bell for entry. We appreciate your patience as we make our way to the door!