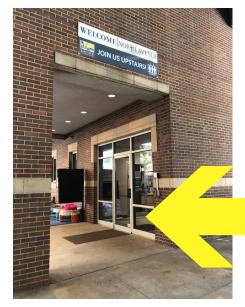

## Parking Option 3 - Parking lot next to J.R. Crickets

Walk through this entrance, you'll see the ACS front desk through the glass door to your **left**. Ring the bell for entry. We appreciate your patience as we make our way to the door!