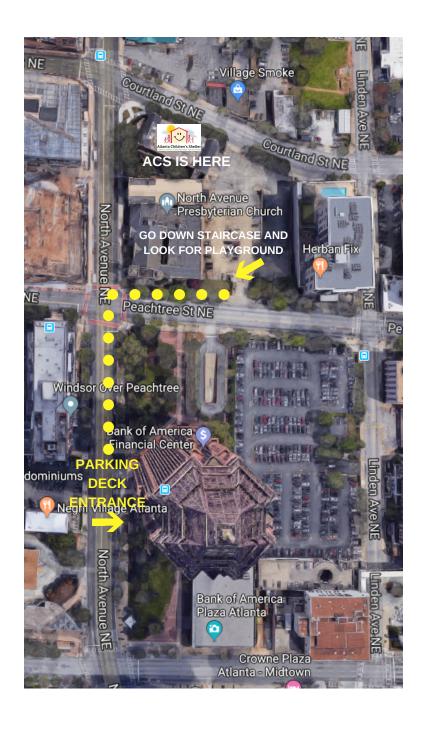

### **Physical Address:**

607 Peachtree St. NE Atlanta, GA 30308

#### **GPS Address:**

607 Courtland St. NE, Atlanta, GA 30308

# Parking Option 1 - Bank of America Plaza Visitor Deck