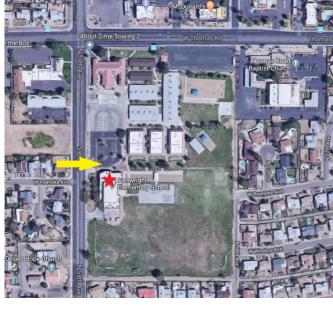

**WHERE:** Cartwright School, 2825 N 59th Ave, Phoenix, AZ 85035 (please note: there are multiple Cartwright School District buildings in the surrounding area, but there is only one school by this name which is located on the southeast corner of 59<sup>th</sup> Avenue and Thomas)

**PARKING:** Please park in the lot located on the east side of 59<sup>th</sup> Avenue south of Thomas where the yellow arrow is on the map for reference

**CHECK-IN:** Inside the gym (red star on map, just south of parking lot). Here you will find MRC staff to sign you in. Please enjoy some snacks before you begin your work projects.