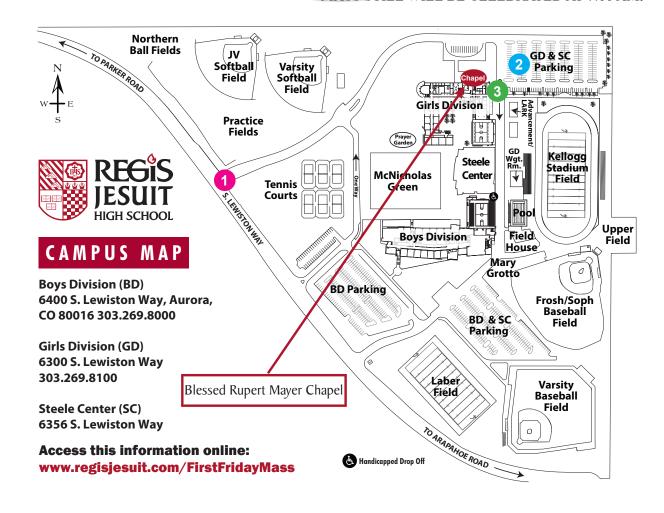

### PARKING

To streamline the required health screening to attend this Mass, guests should plan to park in any NON-STAFF spot in the east lot of the Girls Division and enter the school via the east doors near the cafeteria. Please note that this plan applies to FFM parking only.

- 1 Enter campus via the Davis (north) Gate for the Girls Division
- 2 Park in the east parking lot
- 3 Enter the building using the east doors off the parking lot