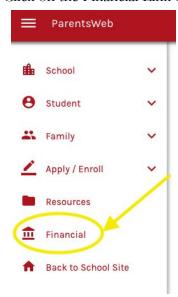

1. Log into your Family Portal account. You can access Family Portal by clicking on the graduation cap icon in the upper right corner on our website (wchsonline.org).

2. Click on the Financial Link on the left hand side.

3. Add funds to the Lunch Program through the Prepay Accounts section.