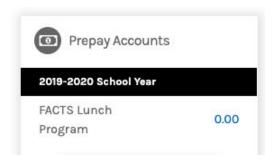

## Westside's Lunch Program for 2020-21

We will have outside vendors coming in each day to provide lunch for our students. Lunch will be \$12, except on Friday when we serve pizza and pizza will be \$5 for 2 slices. Parents will need to preload lunch money into their student's lunch account through Family Portal (instructions below). Checks and cash will not be accepted in the lunch line.

1. Log into your Family Portal account. You can access Family Portal by clicking on the graduation cap icon in the upper right corner on our website (wchsonline.org).



2. Click on the Financial Link on the left hand side.



3. Add funds to the Lunch Program through the Prepay Accounts section.