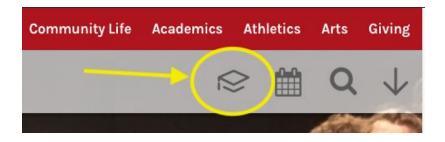

1. Log into your Family Portal account. You can access Family Portal by clicking on the graduation cap icon in the upper right corner on our website (wchsonline.org).

2. Click on the Financial Link on the left hand side.